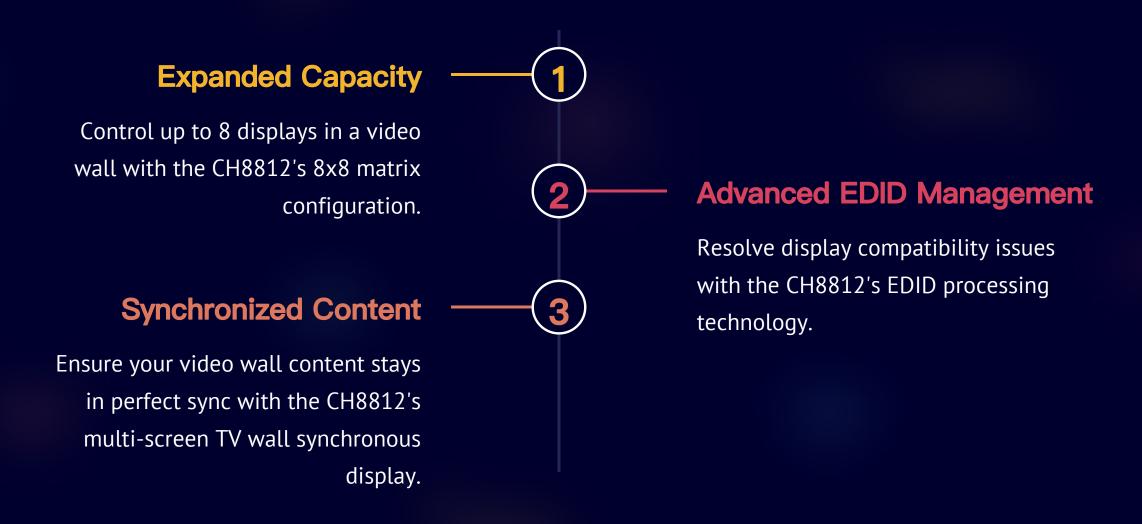

### PANIO CH8812: Scalable 8x8 Matrix

### **Exceptional Image Quality**

1 High Resolution Support

Both controllers support up to 1080p video resolution for stunning image clarity.

2 HDMI 1.4a and HDCP 1.4

Ensure content protection and compatible signal transmission.

3 EDID Processing

Resolve display compatibility issues for a seamless viewing experience.

# Synchronized Display

Keep your video wall in perfect sync with multiscreen TV wall capabilities.